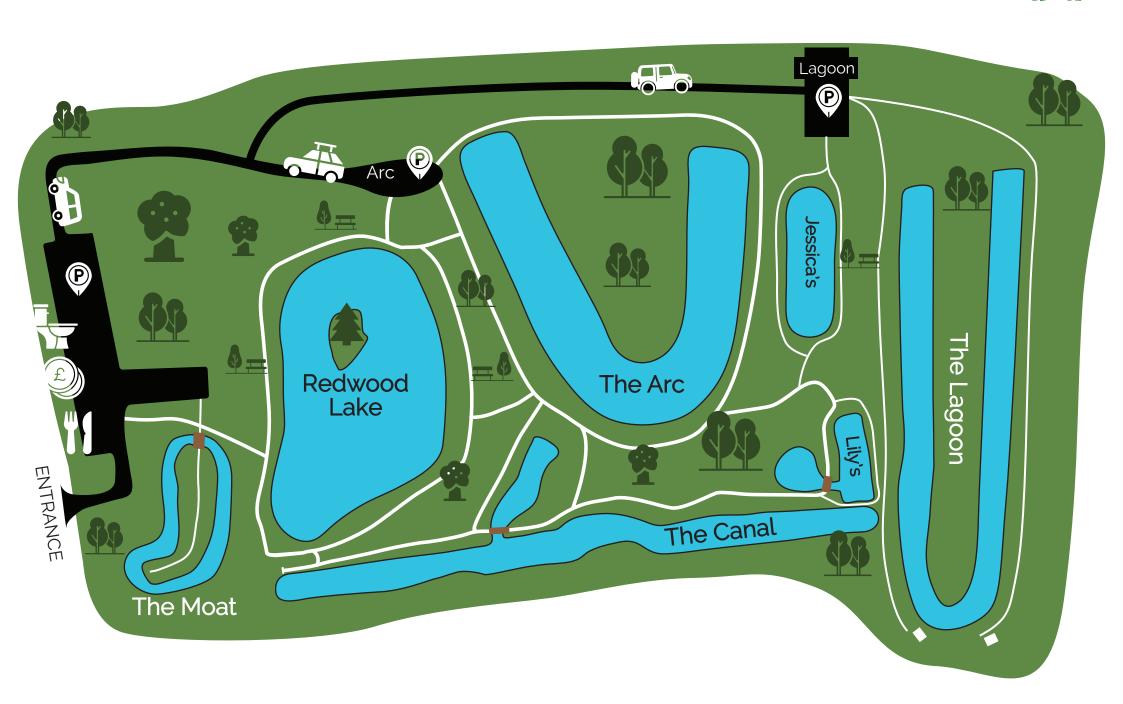

## Choose which is the right lake for you:

|                      | The Moat                                                                            | Redwood                                                                                   | The Arc                                                              | The Canal                                                                    | Lagoon                                              | Jessica's & Lily's                                              |
|----------------------|-------------------------------------------------------------------------------------|-------------------------------------------------------------------------------------------|----------------------------------------------------------------------|------------------------------------------------------------------------------|-----------------------------------------------------|-----------------------------------------------------------------|
| Availability:        | Open for pleasure<br>fishing and<br>occasional matches                              | Popular on<br>weekends with<br>match anglers                                              | Popular on<br>weekends with<br>match anglers                         | Lake with most<br>pegs, great for large<br>club matches                      | Popular on<br>weekends with<br>match anglers        | Always open for pleasure fishing                                |
| Car park<br>Access:  | Easy access from spur off main car park                                             | Most pegs: close<br>access from main or<br>Arc car park                                   | Access from Lagoon<br>and Arc Car Parks                              | Has longer walks<br>to furthest pegs                                         | Most pegs are<br>close to the<br>Lagoon car park    | Access from<br>Lagoon car park                                  |
| Peg Types:           | Individual, Family,<br>Disabled                                                     | Individual, Family                                                                        | Individual                                                           | Individual                                                                   | Individual                                          | Individual, Family,<br>Disabled                                 |
| Specimen fish:       | Roach, Rudd, Bream,<br>Perch, Chub, Barbel<br>F1s and Carp with<br>some Carp to 8lb | Roach, Rudd, Bream,<br>Perch, Ide, Chub, Tench,<br>Barbel, F1s to 5lb and<br>Carp to 18lb | Roach, Bream,<br>Perch, Ide, Chub,<br>F1s to 4lb and Carp<br>to 15lb | Roach, Bream,<br>Perch, Barbel, Ide,<br>Chub, F1s to 5lb<br>and Carp to 10lb | Some 10lb+ Carp                                     | Plenty of medium<br>Ide, Chub, Bream<br>and occasional<br>Tench |
| Size of fish:        | Generally small,<br>easy to handle                                                  | Varies depending on<br>species, but many<br>large Carp                                    | Large overall<br>catches, 100lb+ in<br>some matches                  | Medium, some fish<br>weigh 8-10lbs                                           | Large qty of medium<br>Ide, Chub, Barbel &<br>Bream | Generally small,<br>easy to handle                              |
| Fishing<br>methods:  | Waggler, Pole                                                                       | Waggler, Pole,<br>Feeder                                                                  | Waggler, Pole,<br>Feeder                                             | Waggler, Pole                                                                | Waggler, Pole,<br>Feeder                            | Waggler, Pole                                                   |
| Perfect for:         | New Anglers; Families;<br>those with Limited<br>Mobility or needing a<br>Larger Peg | Novice to Expert<br>level, as well as<br>families                                         | Novice to Expert<br>level                                            | Novice to Expert<br>level                                                    | Novice to Expert<br>level                           | New Anglers                                                     |
| Best Match<br>Catch: | N/A                                                                                 | 305lb                                                                                     | 232lb                                                                | 270lb                                                                        | 206lb                                               | N/A                                                             |

## Redwood Park